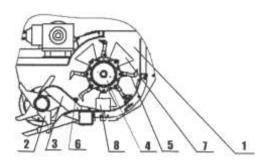

The invention relates to agricultural machinery industry, namely to the construction of the tool of the agricultural waste, mainly fruit-tree branch and sarment shredders.

The tool of the agricultural waste shredder comprises a shredding chamber (1) with a rotor (4) with horizontal axle, a roller (2) with pins for the collection of agricultural waste and extractors (3) of the agricultural waste from the pins of the roller (2). On the rotor (4) are fixed alternating hammers (5) and knives (7). On the inner surface of the lower wall of the chamber (1), at a minimum distance from the hammers (5), are fixed countercuts (6), and at a minimum distance from the knives (7) are fixed slit-like countercuts (8).